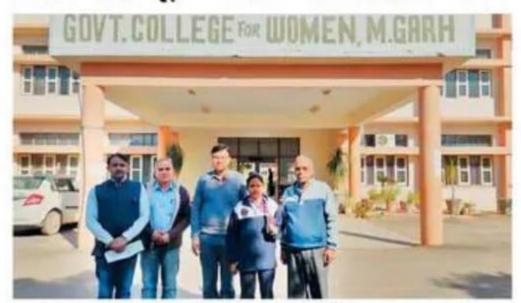

## महेंद्रगढ़ भास्कर 15-12-2022

# आशा ने जम्मू-कश्मीर में जीता ब्रांज मेडल

छात्रा को सम्मानित करते कालेज प्राचार्य संजय जोशी व अन्य अध्यापक गण।

## भास्कर न्यूज | महेंद्रगढ़

कॉलेज राजकीय महिला महेंद्रगढ़ की कक्षा बीए तृतीय छात्रा आशा जम्मू-कश्मीर आयोजित मं नेशनल सैंबो चैंपियनशिप में ब्रांज मेडल जीतकर कॉलेज के साथ-साथ जिले व प्रदेश का नाम भी रोशन किया है। छात्रा को कॉलेज में पहुंचने पर प्राचार्य संजय जोशी व अन्य प्राध्यापकों ने सम्मानित किया। प्राचार्य संजय जोशी ने बताया ि ने एंच ने ओनंगिन

एसोसिएशन के तत्वावधान में इस प्रतियोगिता का आयोजन हुआ था। जिसमें लगभग सभी राज्यों की टीमों ने हिस्सा लिया था।

इस प्रतियोगिता में कॉलेज की छात्रा आशा ने संतोषजनक प्रदर्शन करते हुए तृतीय स्थान पर रहकर कांस्य पदक प्राप्त किया। कॉलेज प्राचार्य संजय जोशी ने छात्रा को बधाई देते हुए कहा कि छात्रा ने साधनों के अभाव एवं बिना प्रशिक्षण अपने स्तर पर प्रैक्टिस कर इस खेल में महारथ हासिल की है वह The HAM H