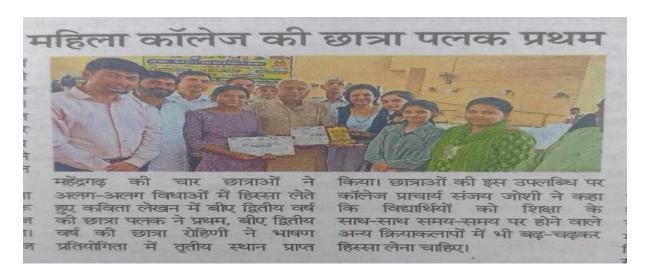

--------------------------------|
| पुच/पुची/पत्नी श्री अर्भ क्रिजान ने दिनांक 18-41-2-621 से    | तक                                                                                                                 |
| नेहरू युवा केन्द्र नारनीत, जिला महेन्द्रगद् , द्वारा आयोजित  | भियो पिर्म                                                                                                         |
| कार्पक्रम/प्रतियोगिता में मक्रिय रूप से भाग लिया तथा 🗝 27 37 | स्थान प्राप्त किया।                                                                                                |
| स्थान :<br>दिनांक :                                          | जिला यु <b>क्त आंख्या शत्या एका</b> यी.)<br>Distta Yough Dutses (U.A.V.)<br>सहस्त्राया कर है, है (स्त्रील (से गढ़) |

#### **CULTURAL ACTIVITES 2022-23**



## युवा उत्सव-2022

## <sup>जिलासिय</sup> नेहरू युवा केंद्र दे रहा युवाओं की एनर्जी को <mark>सही दिशाः</mark> डी.सी

#### जहां युवाओं में शक्ति व जोश होगा वहां सफलता निश्चित

नारनौल, 7 अक्तूबर (पवन): युवा शक्ति की जनभागीदारों की बदौलत आज हमारा देश विश्व में सबसे तेज गति से बढ़ने वाली आर्थिक ताकत के रूप में उभरा है। नेहरू युवा केंद्र ने युवाओं की एनर्जी को सही दिशा में मोडने का कार्य किया है।

यह बात उपायुक्त डा. जय कष्ण आभीर ने आज आजादी के अमृत महोत्सव के तहत संभागार में आयोजित जिला स्तरीय युवा उत्सव-2022 में मुख्यातिथि के तौर पर कही। युवा कार्यक्रम एवं खेल मंत्रालय भारत सरकार की ओर से नेहरू केंद्र द्वारा आयोजित युवा शक्ति से जनभागीदारी कार्यक्रम में पेंटिंग, कविता, मोबाइल फोटोग्राफी, भाषण और युवा संवाद तथा सामूहिक नृत्य का आयोजन किया गया।

डी.सी. ने कहा कि नेहरू युवा



कार्यक्रम का शुभ