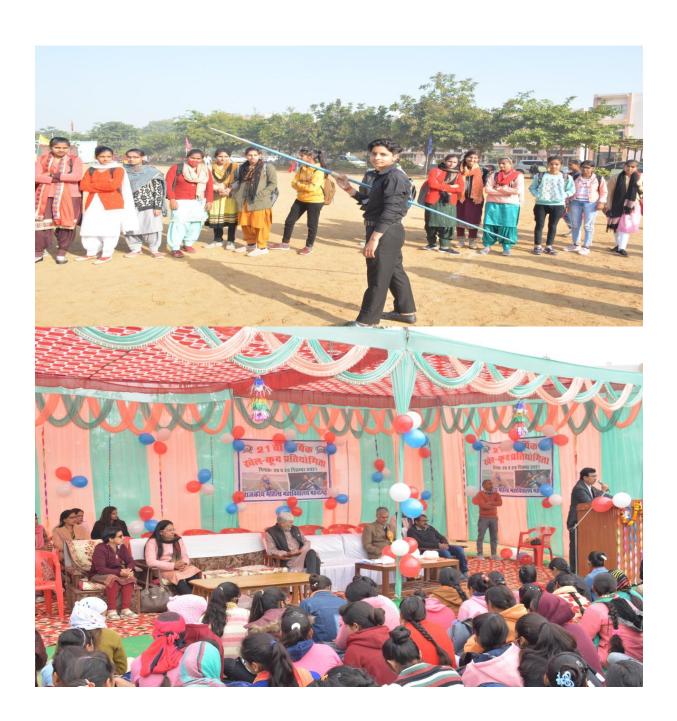

# Number of Sports and cultural programs in which students of the Institution participated during last five years (organized by the institution/other institutions)

| Date of event/activity (DD-MM-YYYY) | Name of the event/activity                                               | Name of the student participated    | Session/Total event       |
|-------------------------------------|--------------------------------------------------------------------------|-------------------------------------|---------------------------|
| 23-24 Jan 2019                      | Annual athletic Meet                                                     | 157                                 |                           |
| 4-5 Oct 2018                        | Inter College kabaddi<br>Tournament, RPS<br>Mahendergarh                 | 12 and secure 3rd<br>Position       |                           |
| 11-12 Oct 2018                      | Yuva Samroh Pratibha Khoj<br>Competition                                 | 42                                  | 2018-2019 Total event(06) |
| 02 Oct 2018                         | Gandhi Jayanti Cultural<br>Program                                       | 20                                  |                           |
|                                     | Geography Quiz Inter<br>College Competition                              | 6                                   |                           |
|                                     | Global Warming Science<br>Inter College Exhibition<br>Program            | 3                                   |                           |
| 13-14 Nov 2019                      | Annual Athletic Meet                                                     | 100                                 |                           |
| 10-Nov-19                           | Inter College Women<br>Handball Tournament IGU<br>2nd Position           | 8                                   |                           |
| 14-Nov-19                           | Inter College Women Boxing Championship IGU                              | 2                                   |                           |
| 14-10-2019                          | Inter College Kabaddi<br>Championship IGU                                | 12, 2nd position                    | 2019-20 Total event(08)   |
| 14-07-19                            | Pandit Lakhmichand Jayanti<br>Cultural Program                           | 1 1st Position<br>Manisha BAIII 433 | 2015-20 10(a) event(00)   |
| 17-18 Oct 2019                      | Talent Search Program                                                    | 40                                  |                           |
| 25-29Dec2019                        | North Zone Inter University<br>Youth Festival at GNDU<br>Amritsar Punjab | 1 Ashu BAIII 119                    |                           |

| 20,21 Jan 2020             | Umang Cultural programme                                             | 40            |                                  |
|----------------------------|----------------------------------------------------------------------|---------------|----------------------------------|
| 2020-21 Due to<br>Covid 19 | Nil                                                                  | Nil           | 2020-21 (Nil) Due to Covid<br>19 |
| 28-29 Dec 2021             | Annual Athletic Meet 28-<br>29 Dec 2021                              | 120           |                                  |
| 14 feb 2022                | Inter College Handball trial                                         | 12            |                                  |
| 8,9 Feb 2022               | Inter College Cricket( W)<br>Championship                            | 5             | 2021-22 Total Event(04)          |
| 17Jun 2022                 | Inter College Dist. Level<br>Cultural Prog                           | 5             |                                  |
| 03-Mar-23                  | Annual athletic Meet                                                 | 150           |                                  |
| 16-Dec-22                  | Inter College Shooting (W) Championship                              | 1 Snehi BA II |                                  |
| 06-7Feb2023                | Inter College Handball<br>Trail/ Championship at<br>GCW, Gurawara    | 2             |                                  |
| 16,17Nov2022               | Inter College Handball<br>Trail/ Championship at<br>GCW, Gurawara    | 4             |                                  |
| 07-Oct-22                  | Inter district youth festival<br>by Nehru yuva kender,<br>Narnaul    | 15            | 2022-23 Total(08)                |
| 11-Nov-22                  | Talent Search Programme<br>(11 Nov2022)                              | 60            |                                  |
| 23,24,25 Nov2022           | youth festival at IGU<br>Meerpur                                     | 50            |                                  |
| 17-Jun-23                  | Inter district youth festival<br>by Nehru yuva kender, GC<br>Narnaul | 4             |                                  |