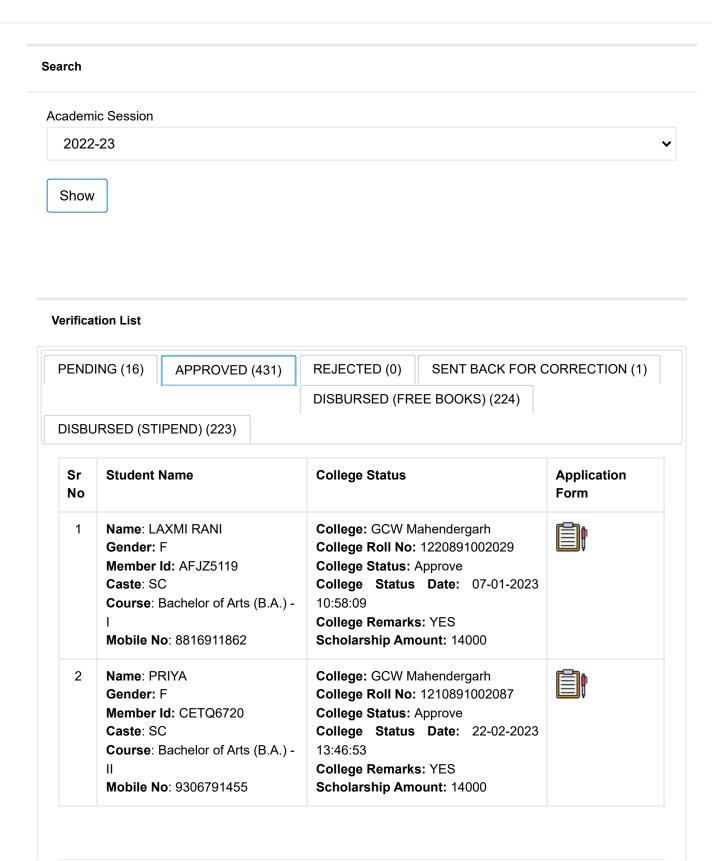

List of Students Benefited from Scholarship/Free ship & Other Welfare Scheme for the Session 2018-19 to 2022-23

2018-19VScScholonahij Nan e Address Subject From 10 Total 8/2 Styclenka 458 Students Book. 458 +2000 9160000 406×6000 - 2931000-0 Stepend 153ml 406 + 6000 - 2436000-0 WO 368 564000-00 47+12000 1-15 63520000 Cord File