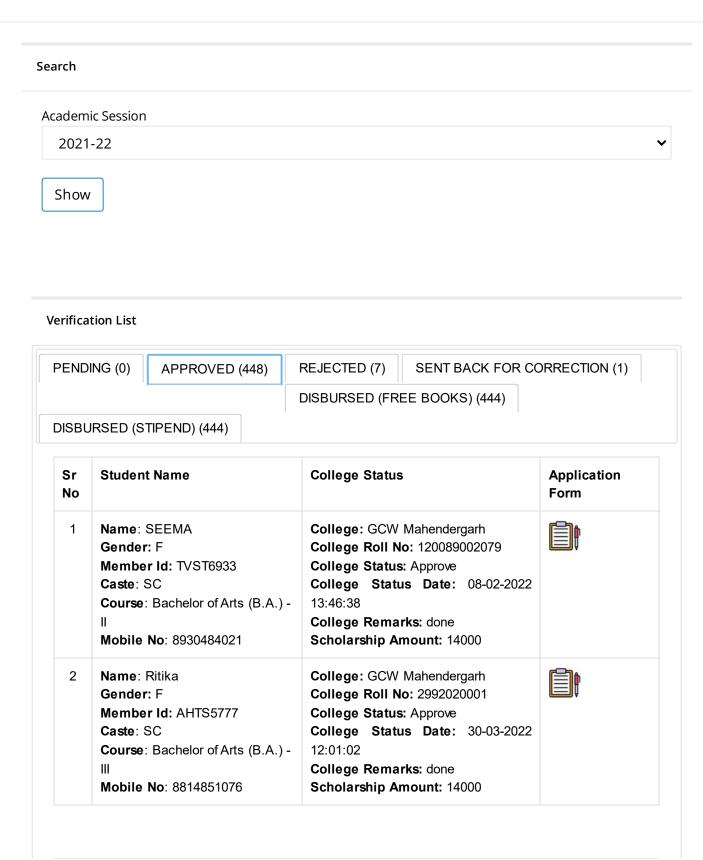

List of Students Benefited from Scholarship/Free ship & Other Welfare Scheme for the Session 2018-19 to 2022-23

2018-19VScScholonahij Nan e Address Subject From 10 Total 8/2 Styclenka 458 Students Book. 458 +2000 9160000 406×6000 - 2931000-0 Stepend 153ml 406 + 6000 - 2436000-0 WO 368 564000-00 47+12000 1-15 63520000 Cord File